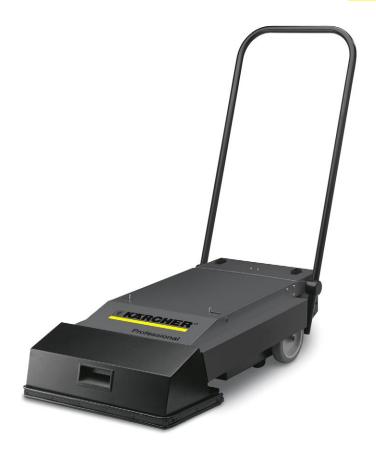

# **BR 45/10 Esc**

Compact and portable escalator cleaning machine

## BR 45/10 Esc

- $\hfill \blacksquare$  Cleans escalators and travelators while they are running
- Dry cleaning
- For maintenance and intermediate cleaning

| Technical data         |     |                 |
|------------------------|-----|-----------------|
| Order Number           |     | 1.310-121.0     |
| EAN code               |     | 4039784470002   |
| Working width, brush   | mm  | 450             |
| Working width, vacuum  | mm  | 450             |
| Container capacity     | I   | 10              |
| Brush rotation speed   | rpm | 290             |
| Power rating brush     | W   | 190             |
| Suction motor          | W   | 1500            |
| Voltage                | V   | 220-240         |
| Frequency              | Hz  | 50              |
| Weight                 | kg  | 44              |
| Dimensions (L x W x H) | mm  | 880 × 460 × 220 |