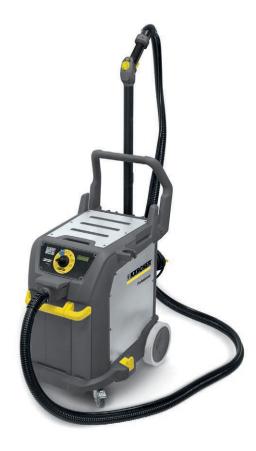

## **SGV 8/5**

Innovative steam-generating vacuum for easy deep cleaning of hygiene-critical environments. With 8 bar steam and self-clean function.

#### 1 Extremely user-friendly thanks to EASY-Operation

One control for all functions. Easy to learn and use

### 2 Handle with trigger for convenient function control

- Time-saving, flexible, simple and direct control of the functions during operation.
- Controls for the most important functions such as water/steam regulation and on/off switch for the vacuum function.

## SGV 8/5

| Technical data             |     |                 |
|----------------------------|-----|-----------------|
| Order Number               |     | 1.092-012.0     |
| EAN code                   |     | 4039784846487   |
| Voltage                    | V   | 220-240         |
| Heating output             | w   | 3000            |
| Tank capacity              | 1   | 5               |
| Cable length               | m   | 7,5             |
| Steam pressure             | bar | 8               |
| Weight without accessories | kg  | 40              |
| Dimensions (L x W x H)     | mm  | 640 × 495 × 965 |