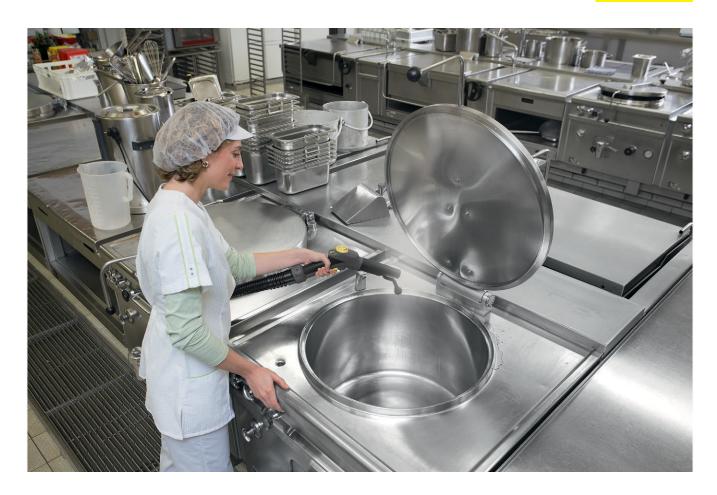

## **SGV 8/5**

Innovative steam-generating vacuum for easy deep cleaning of hygiene-critical environments. With 8 bar steam and self-clean function.