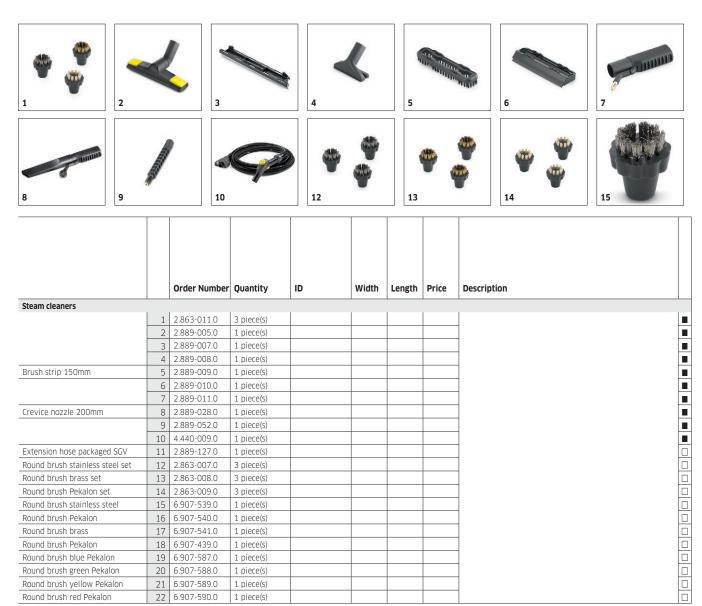

# ACCESSORIES FOR SGV 8/5 1.092-012.0

|                            |   | Order Number | Quantity   | ID | Length | Width | Price | Description |
|----------------------------|---|--------------|------------|----|--------|-------|-------|-------------|
| Extension tube, metal      |   |              |            |    |        |       |       |             |
| Entertain the second       | 1 | 2.889-004.0  | 2 piece(s) |    |        |       |       |             |
| Extension tube set         | 1 |              | L picco(s) |    |        |       |       |             |
| Zubehör Teppichbürstsauger | 1 |              | 2 piece(s) |    |        | ı     |       |             |

<sup>■</sup> Included in delivery. 

□ Available accessories.

## ACCESSORIES FOR SGV 8/5 1.092-012.0

lacksquare Included in delivery.  $\Box$  Available accessories.