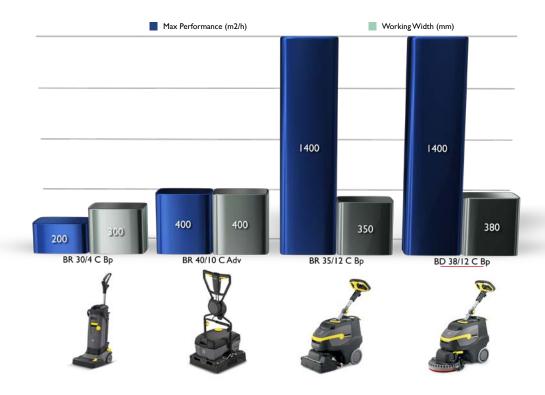

## **Range Comparison**

Kärcher mains powered scrubber driers

## **Technical Specification**

|                                 | BD 38/12 C Bp    |
|---------------------------------|------------------|
| Scrubbing Width (mm)            | 380              |
| Squeegee Width (mm)             | 480              |
| Fresh Water Tank (I)            | 12               |
| Dirty Water Tank (I)            | 12               |
| Performance (m <sup>2</sup> /h) | 1500             |
| Brush Speed (rpm)               | 180              |
| Brush Contact Pressure (g/cm²)  | 20-25            |
| Motor Rating Brush/Vacuum (W)   | 250/280          |
| Dimensions (L x W x H) (mm)     | 940 x 510 x 1300 |
| Part Number                     | 1.783-433.0      |