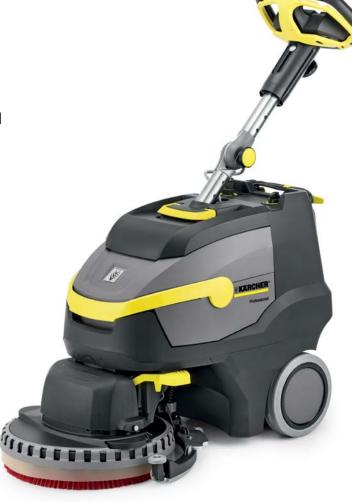

# Product Data Sheet BD 38/12 C Bp

Compact battery-powered scrubber drier

The BD 38/12 C Bp is a highly compact, maintenance-free scrubber drier for fast, thorough cleaning of small-medium areas. With an on-board charger and a host of user-friendly features including ecolefficiency mode, the 38/12 is perfect for healthcare, retail, contract cleaning and a wide range of other applications.

AUTHORISED

See website for details

- Easily accessible dirty water tank for easy emptying and cleaning
- Vacuum-off facility for deep cleaning
- Pivoting squeegee enables scrubbing and drying close to walls and in tight turns
- Central brush position with no overhangs for easy cleaning up to walls
- Superb visibility and simple controls for easy operation
- Folding handle for compact storage and easy transportation
- On-board charger and Li-lon battery
- Range of brushes and pads available