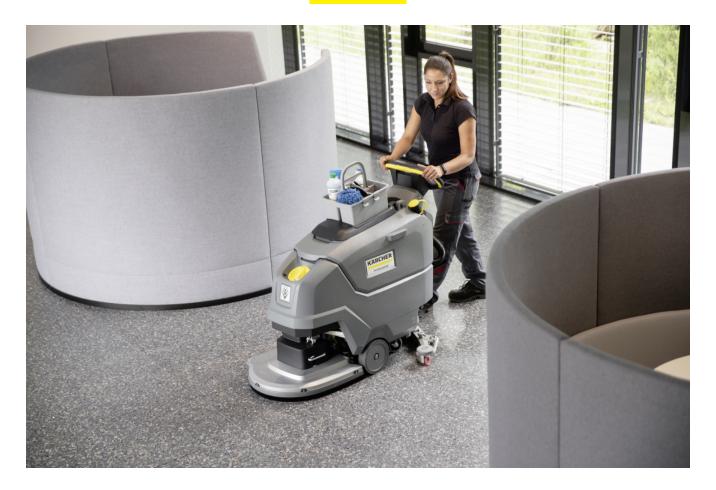

### **BD 50/55 W CLASSIC BP**

With two 55 I tanks and a 51 cm working width, our battery powered walk-behind scrubber dryer BD 50/55 W Classic Bp achieves an area performance of  $2000 \text{ m}^2$  per hour.

#### Four-wheel system with two-wheel drive

- Very easy to transport.
- Increases user-friendliness and reduces physical effort considerably.
- Ideal for long, fatigue-free applications.