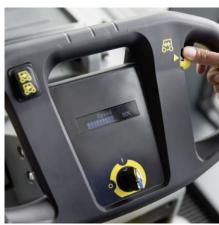

#### Self-explanatory operation

- Easy to start the machine.
- Reduces training requirements and shortens familiarisation phases.
- Operating errors are almost ruled out thanks to the self-explanatory concept.