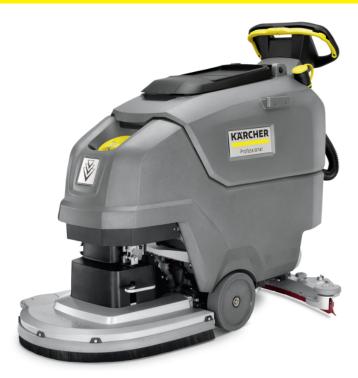

### **BD 50/55 W CLASSIC BP**

With two 55 I tanks and a 51 cm working width, our battery powered walk-behind scrubber dryer BD 50/55 W Classic Bp achieves an area performance of  $2000 \text{ m}^2$  per hour.

Order no.

1.127-055.0

| Technical data               |       |                   |
|------------------------------|-------|-------------------|
| EAN code                     |       | 4054278782423     |
| Drive type                   |       | Battery           |
| Working width, vacuuming     | mm    | 850               |
| Fresh/dirty water tank       | I     | 55 / 55           |
| Theoretical area performance | m²/h  | max. 2550         |
| Practical area performance   | m²/h  | 1530              |
| Battery                      | V     | 24                |
| Brush speed                  | rpm   | 180               |
| Brush contact pressure       | kg    | 27                |
| Aisle turning width          | mm    | 1400              |
| Water consumption            | I/min | max. 5            |
| Sound pressure level         | dB(A) | 65.2              |
| Total permissible weight     | kg    | 240               |
| Weight without accessories   | kg    | 103               |
| Dimensions (L × W × H)       | mm    | 1328 × 610 × 1073 |

This device does not require instruction.

| Equipment                                                                  |         |  |
|----------------------------------------------------------------------------|---------|--|
| Disc brush                                                                 |         |  |
| Powerful traction drive                                                    |         |  |
| 2-tank system                                                              |         |  |
| robust aluminium die-cast suction<br>bar                                   |         |  |
| Motor                                                                      | Battery |  |
| Kärcher colour and operating concept                                       |         |  |
| Home Base fastening possibilities for mop or similar Included in delivery. | •       |  |